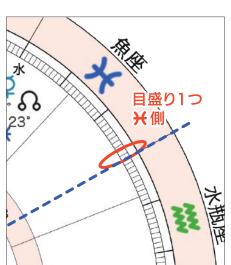

#### あなたのホロスコープに木星の位置を書いてみましょう

「 **★**」のマークが見つかったら、 「 **★**」のマークから時計まわり側の

左図の赤丸あたりを あなたのホロスコープでも見つけて 印をつけてみてください。

大体の位置でも大丈夫ですが もう少し詳しくみてみたい人は、

あなたのホロスコープにも同じように 印をつけてみてくださいね。