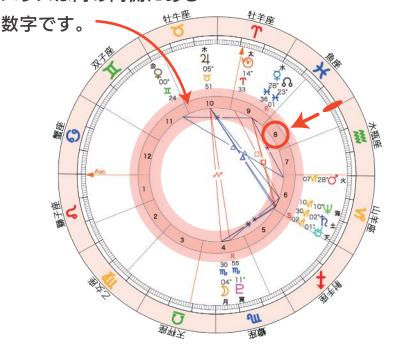

### 準備

『あなたのホロスコープ』と、『このワークシート』をダウンロードしお手元にご準備ください。

なこちゃんのホロスコープです。

なこちゃんのホロスコープを 参考にしながら、 2022年のあなたの運勢を みていきましょう。

# 2022年の木星の位置を、ホロスコープに書いてみましょう

(1) あなたのホロスコープから

このマークを探してみましょう

ボロスコープの外側の円の
どこかにあります。
なこちゃんの
ホロスコープでは
ここにありました。

## (3) 木星が何ハウスにあるのかみてみましょう

ハウスは円の内側にある

②でつけた印(木星)の 内側の数字をみてみてください。

ハウスの境界線が、数字の両脇に あるのでその線を目安に、 木星が位置するハウスを 確認しましょう。

なこちゃんの ホロスコープでは 8ハウスでした。