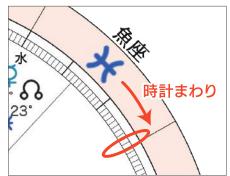

# 2022年の木星の位置を、ホロスコープに書いてみましょう

(1) あなたのホロスコープから

このマークを探してみましょう

ボロスコープの外側の円の
どこかにあります。
なこちゃんの
ホロスコープでは
ここにありました。

#### あなたのホロスコープに木星の位置を書いてみましょう

「 **★**」のマークが見つかったら、 「 **★**」のマークから時計まわり側の

左図の赤丸あたりを あなたのホロスコープでも見つけて 印をつけてみてください。

大体の位置でも大丈夫ですが もう少し詳しくみてみたい人は、

あなたのホロスコープにも同じように 印をつけてみてくださいね。