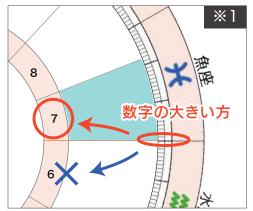

#### 境界線ギリギリ、どっちのハウスだろう?

もし、印(木星)が ハウスの境界線ギリギリ、もしくは重なっていて どちらのハウスなのか分からない時は 数字の大きい方のハウスを選んでくださいね。

- ※1 例えば、6と7の境界線に印がある場合は、 数字の大きい方のハウスを選んでください。
- ※2 ただし、12と1の境界線あたりに 印がある人だけは、 1ハウスを選んでください。