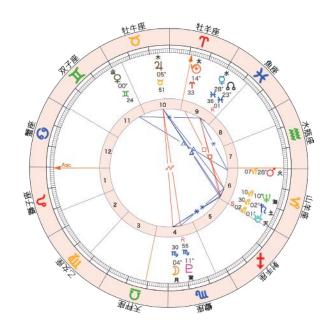

### 準備

『あなたのホロスコープ』と、『このワークシート』をダウンロードしお手元にご準備ください。

なこちゃんのホロスコープです。

なこちゃんのホロスコープを 参考にしながら、 2022年のあなたの運勢を みていきましょう。

# 2022年の木星の位置を、ホロスコープに書いてみましょう

(1) あなたのホロスコープから

このマークを探してみましょう

ボロスコープの外側の円の
どこかにあります。
なこちゃんの
ホロスコープでは
ここにありました。

## (3) 木星が何ハウスにあるのかみてみましょう

ハウスは円の内側にある

②でつけた印(木星)の 内側の数字をみてみてください。

ハウスの境界線が、数字の両脇に あるのでその線を目安に、 木星が位置するハウスを 確認しましょう。

なこちゃんの ホロスコープでは 8ハウスでした。