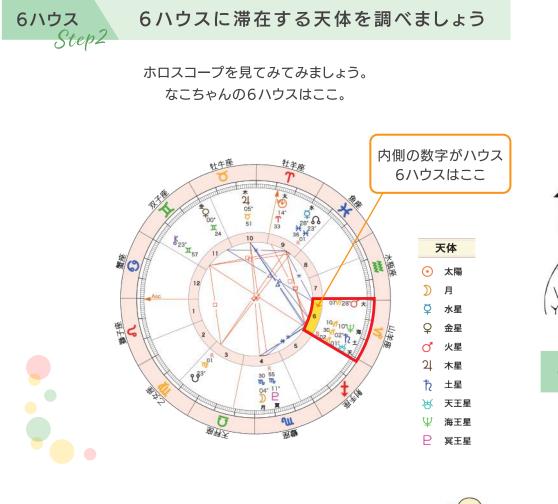

「6ハウス」は適した業務内容や手段、職場環境を表します。 6ハウスの支配星を調べてみましょう。

ダウンロードしたホロスコープの1ページ目の下の表で、 6ハウスの星座を確認してくださいね。

私の6ハウスは射手座って書いてある!

|              | <b>~</b> 30    |              |        | 1907 -       |        |     |       | -98-                                         |  |
|--------------|----------------|--------------|--------|--------------|--------|-----|-------|----------------------------------------------|--|
|              | 天体の            | 位置           | Л      | ウスのカスフ       | ウスのカスプ |     | サイン区分 |                                              |  |
| ⊙ 太陽         | ↑ 牡羊座          | 14°33' 9 ハウス | 1ハウス   | <b>௳</b> 獅子座 | 00°21' |     | 火     | ⊙太陽                                          |  |
| 〕月           | ᡙ 蠍座           | 04°30'4 ハウス  | 2ハウス   | <b>乳</b> 獅子座 | 21°57' |     |       | ♂火星 24木星 九土星 桜天王星                            |  |
| ♀ 水星         | ₩ 魚座           | 28°36' 9 ハウス | 3ハウス   | 腹 乙女座        | 17°31' |     | 地     | ¥ 海王星                                        |  |
| ♀ 金星         | 耳 双子座          | 00°24'11 ハウス | 4 ハウス  | ♀ 天秤座        | 18°47' |     | 風     | ♀金星                                          |  |
| ♂ 火星         | 11 山羊座         | 28°07'6 ハウス  | 5 ハウス  | ₩,蠍座         | 24°26' |     | 水     | 》月 ♀ 水星 P 冥王星                                |  |
| 24 木星        | び 牡牛座          | 05°51'10 ハウス | 6 ハウス  | 🖍 射手座        | 29°29' |     |       | ⊙太陽 ♂火星 九土星 桜天王星                             |  |
| ħ ±星         | 11 山羊座         | 02°30'6 ハウス  | 7 ハウス  | 🗱 水瓶座        | 00°21' | ñ   | 舌動宮   | ¥ 海王星                                        |  |
| ₩ 天王星        | <b>110</b> 山羊座 | 01°02'6 ハウス  | 8ハウス   | 🗱 水瓶座        | 21°57' | E   | 固定宮   | 》月 24 木星 P 冥王星                               |  |
| <b>₩</b> 海王星 | ₩ 山羊座          | 10°10'6 ハウス  | 9ハウス   | ₩ 魚座         | 17°31' | NR. | 柔軟宮   | ♀水星 ♀金星                                      |  |
| ₽ 冥王星        | 🌇 嫐 座          | 11°55' 4 ハウス | 10ハウス  | ↑ 牡羊座        | 18°47' |     |       |                                              |  |
| Asc          | <b>尒</b> 獅子座   | 00°21'1 ハウス  | 11 ハウス | び 牡牛座        | 24°26' | 9   | 男性宮   | ⊙太陽 ♀金星                                      |  |
| Мс           | ↑ 牡羊座          | 18°47'10 ハウス | 12ハウス  | ┇ 双子座        | 29°29' | 3   | 女性宮   | 〕月 ♀ 水星 ♂ 火星 24 木星<br>九 土星 ※ 天王星 ♀ 海王星 ₽ 冥王星 |  |

なこちゃんの6ハウスは射手座です。

#### 「射手座」の支配星は「木星」

なこちゃんの6ハウスの支配星は「木星」ということになります。

表1 星座と支配星

| 星座  | 支配星 | 星座  | 支配星    |
|-----|-----|-----|--------|
| 牡羊座 | 火星  | 天秤座 | 金星     |
| 牡牛座 | 金星  | 蠍座  | 火星·冥王星 |
| 双子座 | 水星  | 射手座 | 木星     |
| 蟹座  | 月   | 山羊座 | 土星     |
| 獅子座 | 太陽  | 水瓶座 | 土星·天王星 |
| 乙女座 | 水星  | 魚座  | 木星·海王星 |