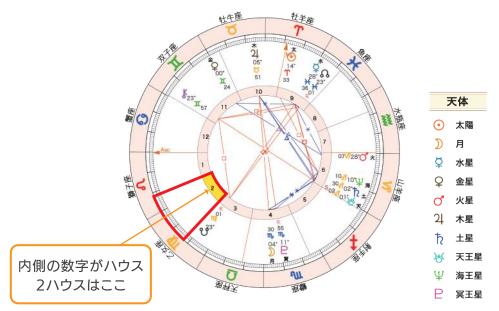

ハロスコーフを見てみてください。 (ダウンロードしたホロスコープの1ページ目) ハウスは、円の内側にある数字です。なこちゃんの2ハウスはここ。

私の2ハウスはここなんだね!天体が何もないね。

2 NOJA Step2

なこちゃんは2ハウスに天体がありません。

天体がない場合は「なし」、

天体が複数ある場合は「全ての天体」を書き出してみましょう。

滞在する天体がなくても大丈夫じゃ。 滞在天体がない場合は支配星の影響が大きいとよむぞ!